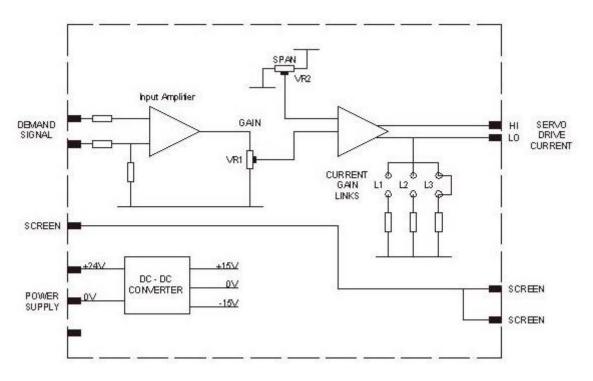

## **DIN Rail Mounting Servo-Amplifier Module**

| Part Number   | STE3900-24                                                                                                                                                                                                                                                                                                                                                       |
|---------------|------------------------------------------------------------------------------------------------------------------------------------------------------------------------------------------------------------------------------------------------------------------------------------------------------------------------------------------------------------------|
| Description   | This DIN rail mounting servoamplifier module is intended for use in OEM applications where control circuitry already exists but a current amplifier is required to provide the final interface between controller and servovalve. Its compact design and ease of connection enables several of these modules to be mounted together where space is at a premium. |
| Overall Size  | 22.5mm wide x 100mm high (inc. terminals) x 108mm deep (distance from DIN rail)                                                                                                                                                                                                                                                                                  |
| Connector     | 4 x 4 way removable terminal blocks.                                                                                                                                                                                                                                                                                                                             |
| Linear Gain   | Link selectable and variable 10, 100 or 1000 mA / V                                                                                                                                                                                                                                                                                                              |
| Input         | +/-10V, differential and single-ended                                                                                                                                                                                                                                                                                                                            |
| Output        | Up to 150 mA drive, overload + short circuit protection                                                                                                                                                                                                                                                                                                          |
| Power Supply  | +24VDC @ 50mA plus servovalve current                                                                                                                                                                                                                                                                                                                            |
| Environment   | 0 – 75 °C 20 – 80% RH operating                                                                                                                                                                                                                                                                                                                                  |
| Compatability | TS35 DIN Rail                                                                                                                                                                                                                                                                                                                                                    |

## **Features Include**

User Selectable Output
Compact Design
Up to 150mA Current Drive
DIN Rail Mounting
Selectable Current Gain

Overload and Short Circuit
Output Protection

Screw Terminal Connection
Full Technical Support